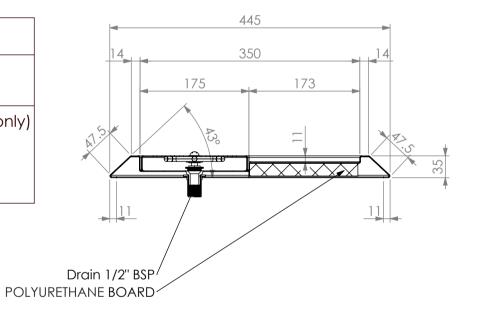

Modular Bar Solutions

| SPECIFICATION |                                                                                                                                                                                                                                         |  |
|---------------|-----------------------------------------------------------------------------------------------------------------------------------------------------------------------------------------------------------------------------------------|--|
| Material      | - High quality 304 grade stainless steel.<br>- 1.2mm gauge, no. 4 Finnish.                                                                                                                                                              |  |
| Beer Station  | <ul> <li>Fully integrated jug rinser Watermark approved. (GR Models only)</li> <li>Stainless steel drip tray.</li> <li>Polyurethane board for font attachment below.</li> <li>1/2" BSP drain spigot.</li> <li>Chamfered lip.</li> </ul> |  |

**Countertop Beer Station** 

|          | Product Code     | Dimensions (mm) |
|----------|------------------|-----------------|
|          | SBM-CTBS-0400    | 494x445         |
|          | SBM-CTBS-0600    | 694x445         |
|          | SBM-CTBS-0900    | 994x445         |
|          | SBM-CTBS-1200    | 1294x445        |
| SBM-CTBS | SBM-CTBS-1500    | 1594x445        |
|          | SBM-CTBS-GR-0400 | 494x445         |
|          | SBM-CTBS-GR-0600 | 694x445         |
|          | SBM-CTBS-GR-0900 | 994x445         |
|          | SBM-CTBS-GR-1200 | 1294x445        |
|          | SBM-CTBS-GR-1500 | 1594x445        |