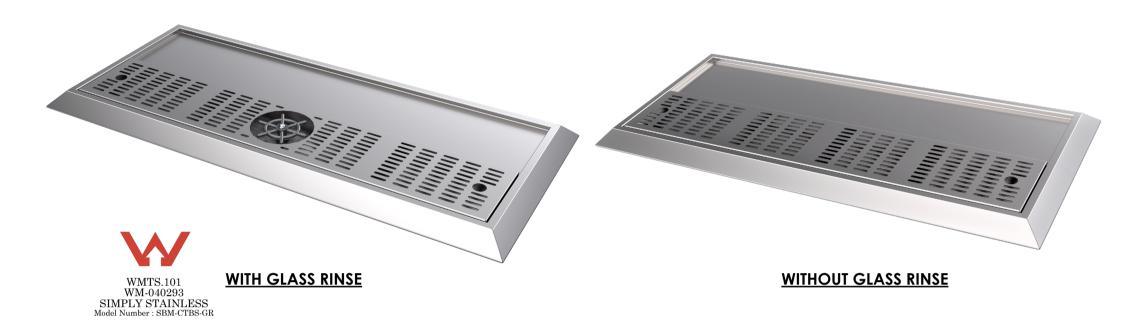

Modular Bar Solutions

| SPECIFICATION |                                                                                                                                                                                                                                         |  |
|---------------|-----------------------------------------------------------------------------------------------------------------------------------------------------------------------------------------------------------------------------------------|--|
| Material      | - High quality 304 grade stainless steel.<br>- 1.2mm gauge, no. 4 Finnish.                                                                                                                                                              |  |
| Beer Station  | <ul> <li>Fully integrated jug rinser Watermark approved. (GR Models only)</li> <li>Stainless steel drip tray.</li> <li>Polyurethane board for font attachment below.</li> <li>1/2" BSP drain spigot.</li> <li>Chamfered lip.</li> </ul> |  |

**Countertop Beer Station** 

|          | Product Code     | Dimensions (mm) |
|----------|------------------|-----------------|
|          | SBM-CTBS-0400    | 494x445         |
|          | SBM-CTBS-0600    | 694x445         |
|          | SBM-CTBS-0900    | 994x445         |
|          | SBM-CTBS-1200    | 1294x445        |
| SBM-CTBS | SBM-CTBS-1500    | 1594x445        |
|          | SBM-CTBS-GR-0400 | 494x445         |
|          | SBM-CTBS-GR-0600 | 694x445         |
|          | SBM-CTBS-GR-0900 | 994x445         |
|          | SBM-CTBS-GR-1200 | 1294x445        |
|          | SBM-CTBS-GR-1500 | 1594x445        |